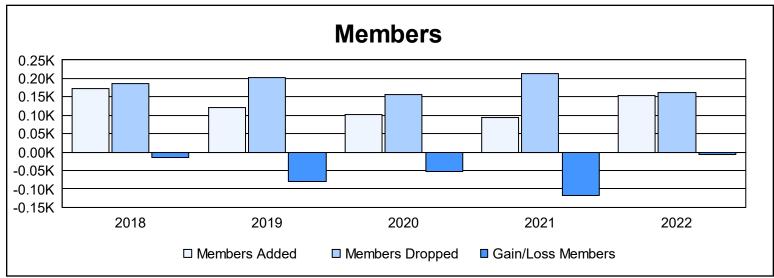

District 13 OH4 As of June 2022 Cumulative

| Year      | New<br>Clubs | Dropped<br>Clubs | Gain/<br>Loss<br>Clubs | New<br>Members | Charter<br>Members | Reinstate<br>Members | Transfer<br>Members | Total<br>Member<br>Added | Total<br>Members<br>Dropped | Gain/<br>Loss<br>Members |
|-----------|--------------|------------------|------------------------|----------------|--------------------|----------------------|---------------------|--------------------------|-----------------------------|--------------------------|
| 2017-2018 | 0            | 1                | -1                     | 154            | 1                  | 12                   | 6                   | 173                      | 187                         | -14                      |
| 2018-2019 | 0            | 4                | -4                     | 116            | 0                  | 3                    | 3                   | 122                      | 203                         | -81                      |
| 2019-2020 | 0            | 0                | 0                      | 81             | 0                  | 6                    | 16                  | 103                      | 157                         | -54                      |
| 2020-2021 | 0            | 3                | -3                     | 75             | 3                  | 12                   | 5                   | 95                       | 213                         | -118                     |
| 2021-2022 | 0            | 1                | -1                     | 138            | 0                  | 6                    | 10                  | 154                      | 161                         | -7                       |
| Average   | 0            | 2                | -2                     | 113            | 1                  | 8                    | 8                   | 129                      | 184                         | -55                      |