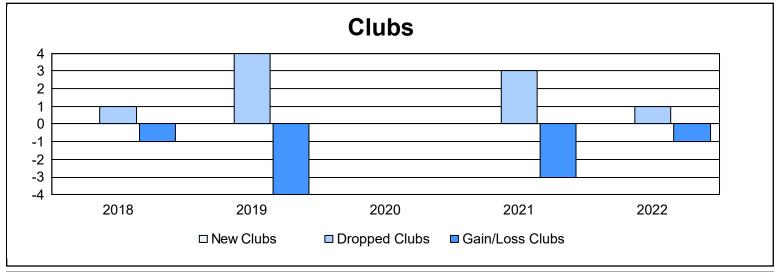

District 13 OH4 As of June 2022 Cumulative

| Year      | New<br>Clubs | Dropped<br>Clubs | Gain/<br>Loss<br>Clubs | New<br>Members | Charter<br>Members | Reinstate<br>Members | Transfer<br>Members | Total<br>Member<br>Added | Total<br>Members<br>Dropped | Gain/<br>Loss<br>Members |
|-----------|--------------|------------------|------------------------|----------------|--------------------|----------------------|---------------------|--------------------------|-----------------------------|--------------------------|
| 2017-2018 | 0            | 1                | -1                     | 154            | 1                  | 12                   | 6                   | 173                      | 187                         | -14                      |
| 2018-2019 | 0            | 4                | -4                     | 116            | 0                  | 3                    | 3                   | 122                      | 203                         | -81                      |
| 2019-2020 | 0            | 0                | 0                      | 81             | 0                  | 6                    | 16                  | 103                      | 157                         | -54                      |
| 2020-2021 | 0            | 3                | -3                     | 75             | 3                  | 12                   | 5                   | 95                       | 213                         | -118                     |
| 2021-2022 | 0            | 1                | -1                     | 138            | 0                  | 6                    | 10                  | 154                      | 161                         | -7                       |
| Average   | 0            | 2                | -2                     | 113            | 1                  | 8                    | 8                   | 129                      | 184                         | -55                      |